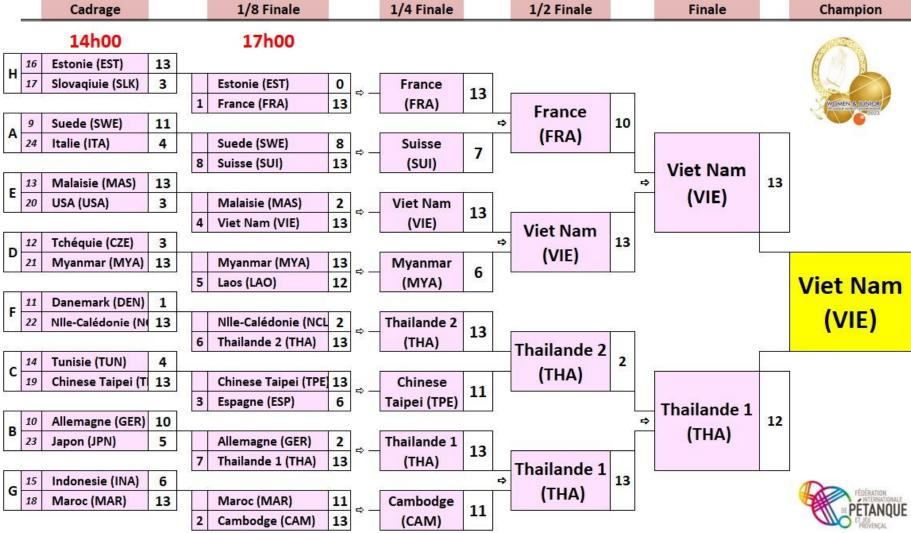

# World Championship WOMEN - direct elimination

Déroulement du 1/8 finale et 1/2 finales en fonction du classement après les 5 tours du Swiss Système